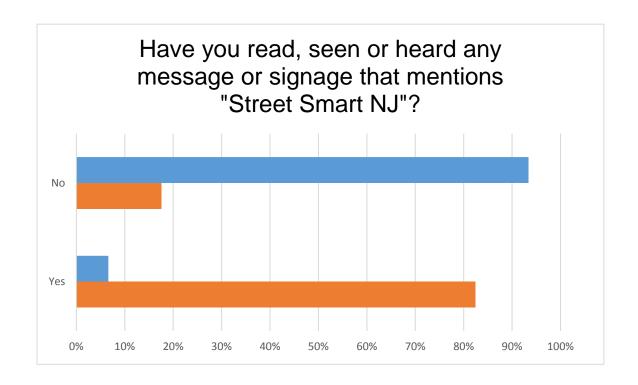

Race Street and Kingwood Avenue              |              |                   |               |                   |                      |
| Pedestrian Used Crosswalk                    | 66%          | 44%               | 69%           | 31%               | 3%                   |
| Ped Completed Crosswalk                      | 85%          | 15%               | 88%           | 12%               | 3%                   |
| Pedestrian waited for signal                 | NA           | NA                | NA            | NA                | NA                   |
| Motorist Stopped for Pedestrian in Crosswalk | 41%          | 59%               | 57%           | 43%               | 16<br>%              |

# \*Blue Indicates Pre Campaign

\*Orange Indicates Post Campaign













































# Conclusion

The Frenchtown Street Smart NJ Campaign was a successful collaborative effort between goHunterdon and Frenchtown Borough Police Department.

The campaign also resulted in an increased awareness of the Street Smart NJ message and emphasis on pedestrian safety throughout the community. goHunterdon's education and outreach programs will continue to be available to Frenchtown Borough.