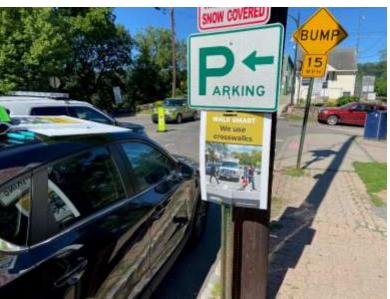

# **Street Signs**

Street signs were placed along Bridge Street and Harrison Street. The green, "We Stop for People", signs were placed at high visibility locations.

Yellow, "We Use crosswalks" signs were positioned in high foot traffic locations primarily in the downtown.

A total of twenty four (24) signs were installed throughout the borough.