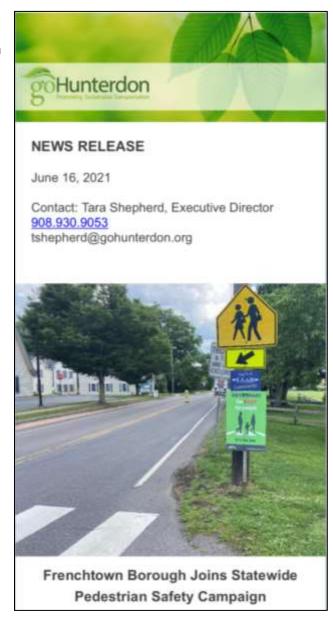

### **Project Area**

The Borough of Frenchtown is located along the banks of the Delaware River in Hunterdon County, New Jersey, across from Bucks County, Pennsylvania. It borders Alexandria and Kingwood Townships in New Jersey. Extending one mile along the Delaware River, Frenchtown is a popular destinations for river activities, recreational cycling, shopping, dining, and events. The Borough of Frenchtown is a compact, walkable community. It is 1.3 square miles, including 1.263 square miles of land and 0.098 square miles of water. Most of the borough's residential and commercial activity lies close to the river. The Borough population is 1,356 (2013 Census data). Frenchtown students in grades K-5 walk to school.

This campaign focused on Bridge Street, which is the main road of the downtown business district, and Harrison Street, a residential road leading to the downtown.

# **Street Signs**

Street signs were placed along Bridge Street and Harrison Street. The green, "We Stop for People", signs were placed at high visibility locations.

Yellow, "We Use crosswalks" signs were positioned in high foot traffic locations primarily in the downtown.