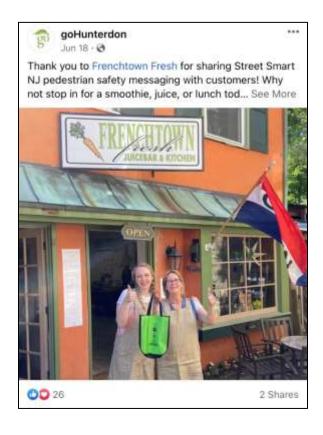

# **Tote Bags**

goHunterdon created re-usable tote bags with the Street Smart NJ logo and graphic of in-street "Stop for Pedestrian" sign to reinforce the campaign safety messaging. The tote bags were provided to Frenchtown businesses to distribute to customers or upon requests. More than 250 tote bags were distributed.