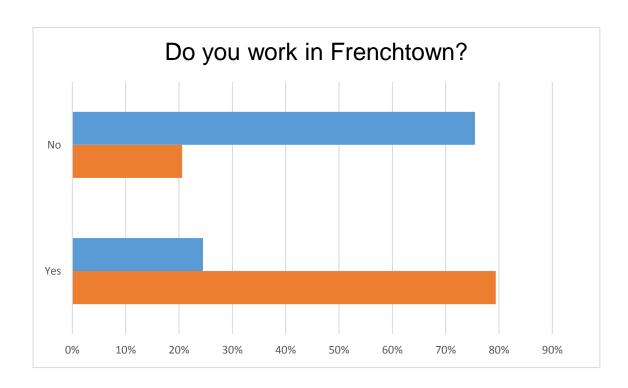

### **Pre-Campaign Community Awareness Survey**

To gauge the potential impact of the campaign, a community awareness survey was conducted in advance of the campaign kick-off. Due to COVID concerns, the survey was conducted online only. The survey was promoted via social media.

# \*Blue Indicates Pre Campaign

\*Orange Indicates Post Campaign