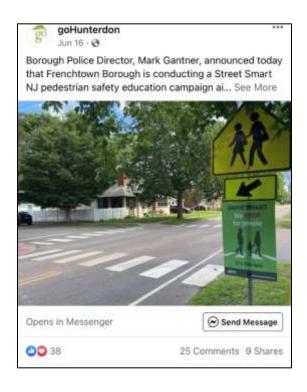

# **Street Signs**

Street signs were placed along Bridge Street and Harrison Street. The green, "We Stop for People", signs were placed at high visibility locations.

Yellow, "We Use crosswalks" signs were positioned in high foot traffic locations primarily in the downtown.

A total of twenty four (24) signs were installed throughout the borough.