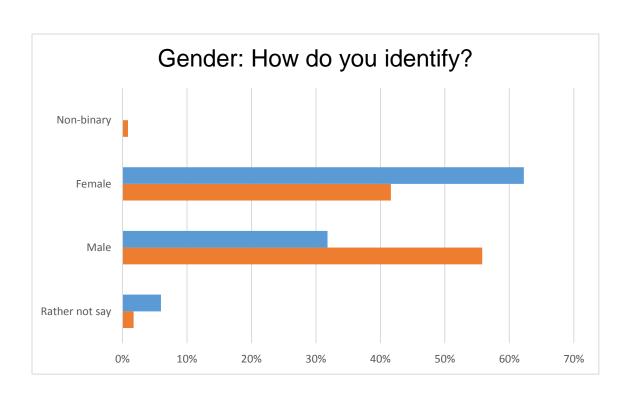

ingwood Avenue              |              |                   |               |                   |                      |
| Pedestrian Used Crosswalk                    | 66%          | 44%               | 69%           | 31%               | 3%                   |
| Ped Completed Crosswalk                      | 85%          | 15%               | 88%           | 12%               | 3%                   |
| Pedestrian waited for signal                 | NA           | NA                | NA            | NA                | NA                   |
| Motorist Stopped for Pedestrian in Crosswalk | 41%          | 59%               | 57%           | 43%               | 16<br>%              |

# \*Blue Indicates Pre Campaign

\*Orange Indicates Post Campaign













































# Conclusion

The Frenchtown Street Smart NJ Campaign was a successful collaborative effort between goHunterdon and Frenchtown Borough Police Department.

The campaign also resulted in an increased awareness of the Street Smart NJ message and emphasis on pedestrian safety throughout the community. goHunterdon's education and outreach programs will continue to be available to Frenchtown Borough.