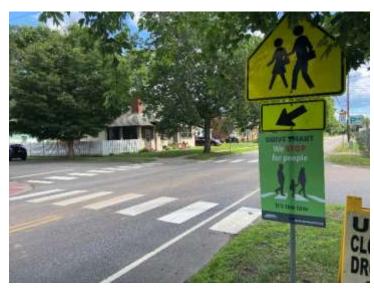

# **Street Signs**

Street signs were placed along Bridge Street and Harrison Street. The green, "We Stop for People", signs were placed at high visibility locations.

Yellow, "We Use crosswalks" signs were positioned in high foot traffic locations primarily in the downtown.

A total of twenty four (24) signs were installed throughout the borough.