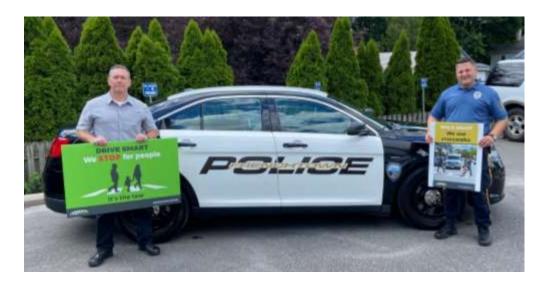

### **Enforcement**

### **Enforcement (Warnings)**

The Frenchtown Police Department determined that warning tickets would be the primary form of enforcement during the Street Smart Campaign. Frenchtown Police provided education/enforcement in Frenchtown Borough during July 5-18, 2021.

• 25 warning tickets were issued