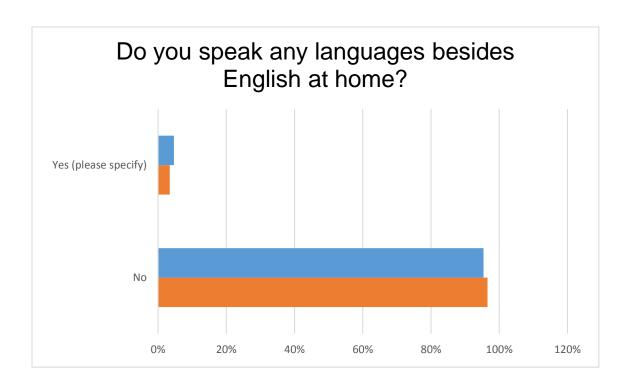

d Avenue              |              |                   |               |                   |                      |
| Pedestrian Used Crosswalk                    | 66%          | 44%               | 69%           | 31%               | 3%                   |
| Ped Completed Crosswalk                      | 85%          | 15%               | 88%           | 12%               | 3%                   |
| Pedestrian waited for signal                 | NA           | NA                | NA            | NA                | NA                   |
| Motorist Stopped for Pedestrian in Crosswalk | 41%          | 59%               | 57%           | 43%               | 16<br>%              |

# \*Blue Indicates Pre Campaign

\*Orange Indicates Post Campaign













































# Conclusion

The Frenchtown Street Smart NJ Campaign was a successful collaborative effort between goHunterdon and Frenchtown Borough Police Department.

The campaign also resulted in an increased awareness of the Street Smart NJ message and emphasis on pedestrian safety throughout the community. goHunterdon's education and outreach programs will continue to be available to Frenchtown Borough.