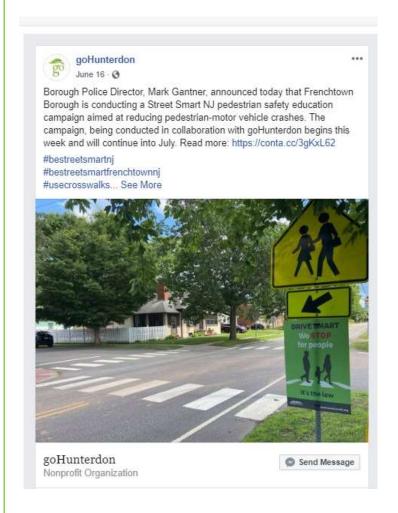

# Campaign Kick-off

The campaign was announced at the June 2, 2021 Borough Council meeting held remotely. A press release was issued to the community and shared via social media.

# **Street Signs**

Street signs were placed along Bridge Street and Harrison Street. The green, "We Stop for People", signs were placed at high visibility locations.

Yellow, "We Use crosswalks" signs were positioned in high foot traffic locations primarily in the downtown.