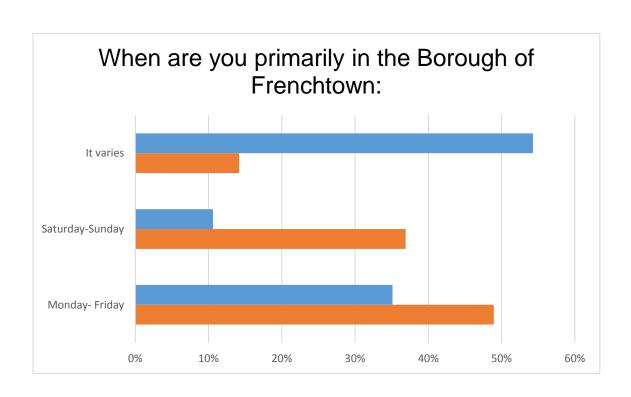

### **Pre-Campaign Community Awareness Survey**

To gauge the potential impact of the campaign, a community awareness survey was conducted in advance of the campaign kick-off. Due to COVID concerns, the survey was conducted online only. The survey was promoted via social media.

# \*Blue Indicates Pre Campaign

\*Orange Indicates Post Campaign