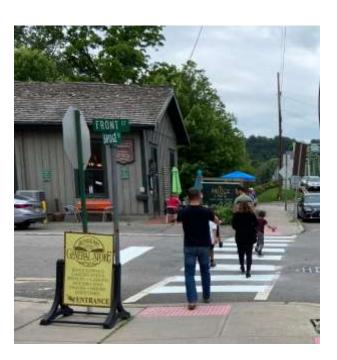

# **Street Signs**

Street signs were placed along Bridge Street and Harrison Street. The green, "We Stop for People", signs were placed at high visibility locations.

Yellow, "We Use crosswalks" signs were positioned in high foot traffic locations primarily in the downtown.

A total of twenty four (24) signs were installed throughout the borough.