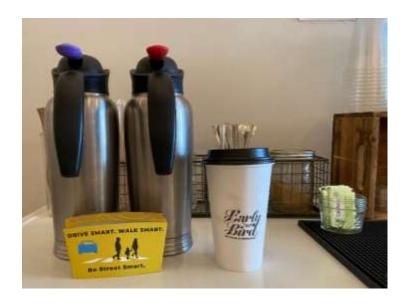

# **Coffee Sleeves and Table Tents**

goHunterdon engaged the Frenchtown business community to share Street Smart NJ messaging.

More than a 1,000 coffee sleeves and table tents were provided and distributed.