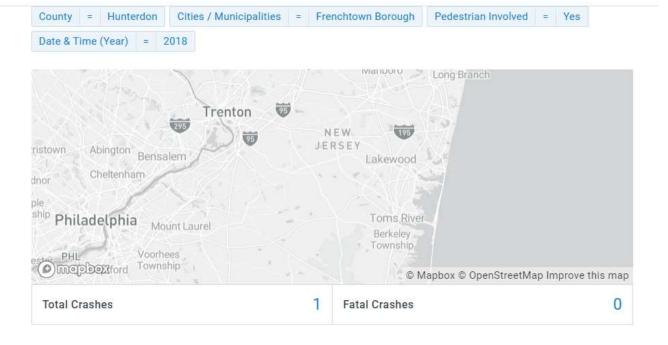

### **Pedestrian Crash Data**

A review of crash data found that there had been one (1) pedestrian crash in Frenchtown Borough for the period 2018- 2020, the most recent available data through the Numetric database. In discussions with the Frenchtown Borough Police Department, "near misses", which would not be captured in the crash data, were a concern.

### **Crash Dates, Times, Locations and Severity**

| Date      | Day of | Month | Year | Location      |                   |
|-----------|--------|-------|------|---------------|-------------------|
|           | Week   |       |      |               | Cross Street Name |
| 6/25/2018 | Monday | June  | 2018 | Second Street | Harrison Street   |