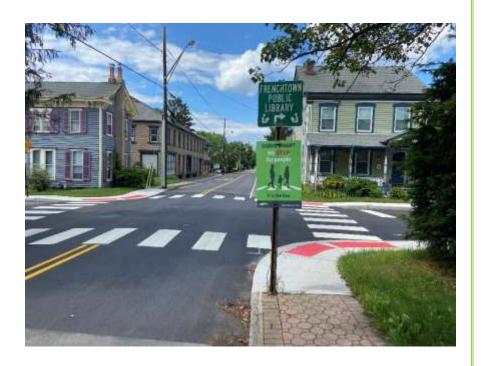

# **Street Signs**

Street signs were placed along Bridge Street and Harrison Street. The green, "We Stop for People", signs were placed at high visibility locations.

Yellow, "We Use crosswalks" signs were positioned in high foot traffic locations primarily in the downtown.

A total of twenty four (24) signs were installed throughout the borough.