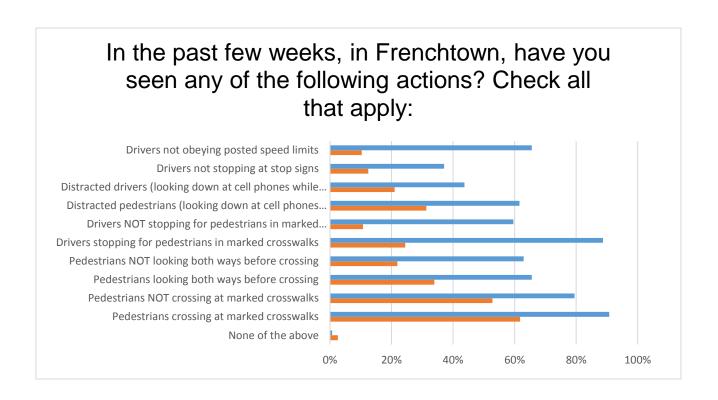

### **Pre-Campaign Community Awareness Survey**

To gauge the potential impact of the campaign, a community awareness survey was conducted in advance of the campaign kick-off. Due to COVID concerns, the survey was conducted online only. The survey was promoted via social media.

# \*Blue Indicates Pre Campaign

\*Orange Indicates Post Campaign