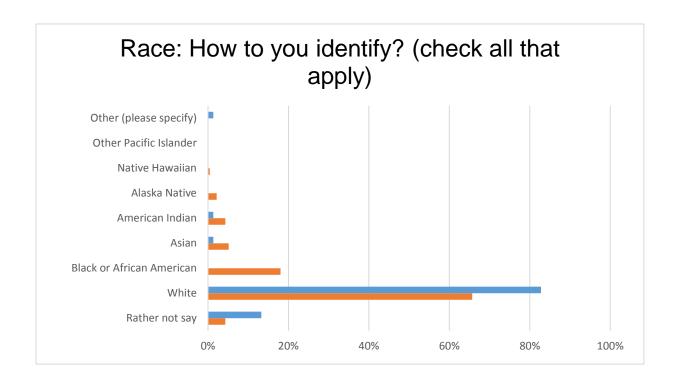

gwood Avenue              |              |                   |               |                   |                      |
| Pedestrian Used Crosswalk                    | 66%          | 44%               | 69%           | 31%               | 3%                   |
| Ped Completed Crosswalk                      | 85%          | 15%               | 88%           | 12%               | 3%                   |
| Pedestrian waited for signal                 | NA           | NA                | NA            | NA                | NA                   |
| Motorist Stopped for Pedestrian in Crosswalk | 41%          | 59%               | 57%           | 43%               | 16<br>%              |

# \*Blue Indicates Pre Campaign

\*Orange Indicates Post Campaign













































# Conclusion

The Frenchtown Street Smart NJ Campaign was a successful collaborative effort between goHunterdon and Frenchtown Borough Police Department.

The campaign also resulted in an increased awareness of the Street Smart NJ message and emphasis on pedestrian safety throughout the community. goHunterdon's education and outreach programs will continue to be available to Frenchtown Borough.