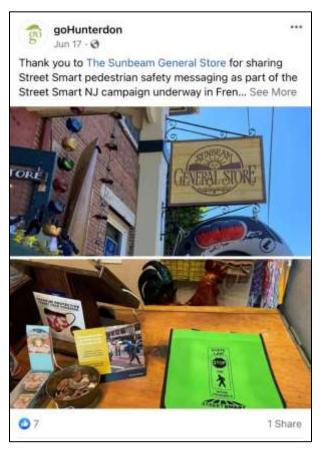

# **Coffee Sleeves and Table Tents**

goHunterdon engaged the Frenchtown business community to share Street Smart NJ messaging.

More than a 1,000 coffee sleeves and table tents were provided and distributed.

# **Tote Bags**

goHunterdon created re-usable tote bags with the Street Smart NJ logo and graphic of in-street "Stop for Pedestrian" sign to reinforce the campaign safety messaging. The tote bags were provided to Frenchtown businesses to distribute to customers or upon requests. More than 250 tote bags were distributed.