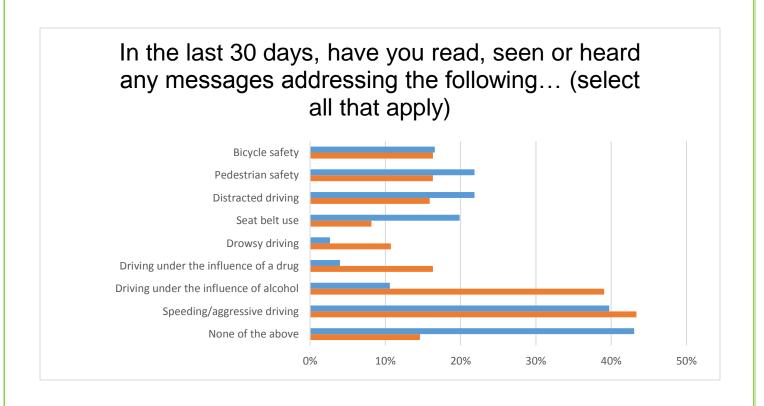

| Race Street and Kingwood Avenue              |              |                   |               |                   |                      |
| Pedestrian Used Crosswalk                    | 66%          | 44%               | 69%           | 31%               | 3%                   |
| Ped Completed Crosswalk                      | 85%          | 15%               | 88%           | 12%               | 3%                   |
| Pedestrian waited for signal                 | NA           | NA                | NA            | NA                | NA                   |
| Motorist Stopped for Pedestrian in Crosswalk | 41%          | 59%               | 57%           | 43%               | 16<br>%              |

# \*Blue Indicates Pre Campaign

\*Orange Indicates Post Campaign













































# Conclusion

The Frenchtown Street Smart NJ Campaign was a successful collaborative effort between goHunterdon and Frenchtown Borough Police Department.

The campaign also resulted in an increased awareness of the Street Smart NJ message and emphasis on pedestrian safety throughout the community. goHunterdon's education and outreach programs will continue to be available to Frenchtown Borough.