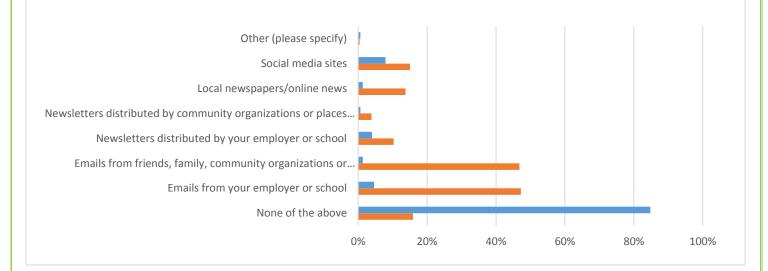

### **Enforcement (Warnings)**

The Frenchtown Police Department determined that warning tickets would be the primary form of enforcement during the Street Smart Campaign. Frenchtown Police provided education/enforcement in Frenchtown Borough during July 5-18, 2021.

• 25 warning tickets were issued

# \*Blue Indicates Pre Campaign

\*Orange Indicates Post Campaign