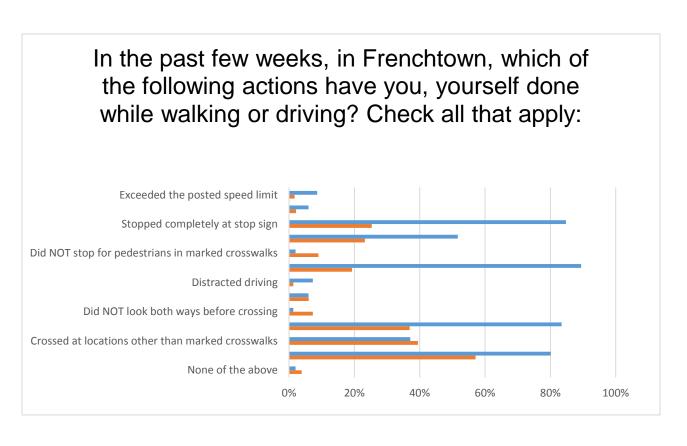

### **Pre-Campaign Community Awareness Survey**

To gauge the potential impact of the campaign, a community awareness survey was conducted in advance of the campaign kick-off. Due to COVID concerns, the survey was conducted online only. The survey was promoted via social media.

# \*Blue Indicates Pre Campaign

\*Orange Indicates Post Campaign