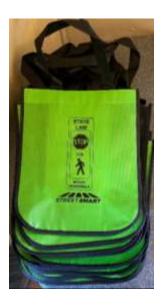

# **Tote Bags**

goHunterdon created re-usable tote bags with the Street Smart NJ logo and graphic of in-street "Stop for Pedestrian" sign to reinforce the campaign safety messaging. The tote bags were provided to Frenchtown businesses to distribute to customers or upon requests. More than 250 tote bags were distributed.