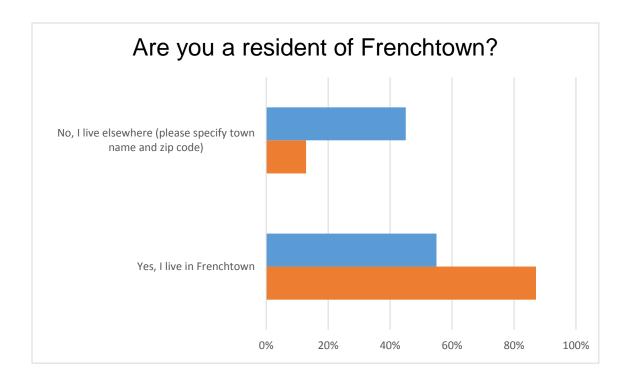

### **Pre-Campaign Community Awareness Survey**

To gauge the potential impact of the campaign, a community awareness survey was conducted in advance of the campaign kick-off. Due to COVID concerns, the survey was conducted online only. The survey was promoted via social media.

# \*Blue Indicates Pre Campaign

\*Orange Indicates Post Campaign