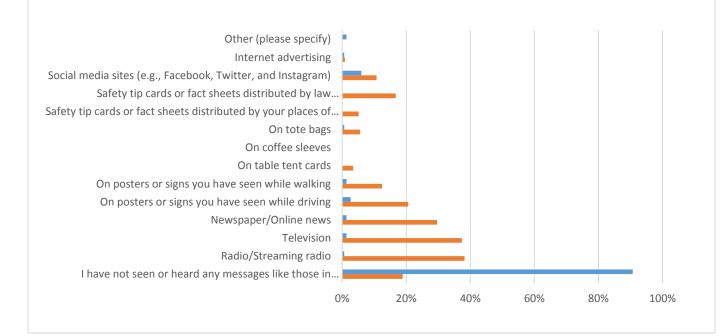

### **Pre-Campaign Community Awareness Survey**

To gauge the potential impact of the campaign, a community awareness survey was conducted in advance of the campaign kick-off. Due to COVID concerns, the survey was conducted online only. The survey was promoted via social media.

# \*Blue Indicates Pre Campaign

\*Orange Indicates Post Campaign