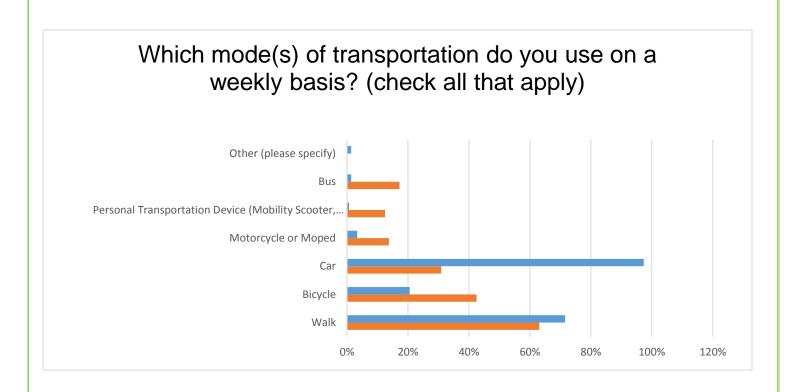

Kingwood Avenue              |              |                   |               |                   |                      |
| Pedestrian Used Crosswalk                    | 66%          | 44%               | 69%           | 31%               | 3%                   |
| Ped Completed Crosswalk                      | 85%          | 15%               | 88%           | 12%               | 3%                   |
| Pedestrian waited for signal                 | NA           | NA                | NA            | NA                | NA                   |
| Motorist Stopped for Pedestrian in Crosswalk | 41%          | 59%               | 57%           | 43%               | 16<br>%              |

# \*Blue Indicates Pre Campaign

\*Orange Indicates Post Campaign













































# Conclusion

The Frenchtown Street Smart NJ Campaign was a successful collaborative effort between goHunterdon and Frenchtown Borough Police Department.

The campaign also resulted in an increased awareness of the Street Smart NJ message and emphasis on pedestrian safety throughout the community. goHunterdon's education and outreach programs will continue to be available to Frenchtown Borough.