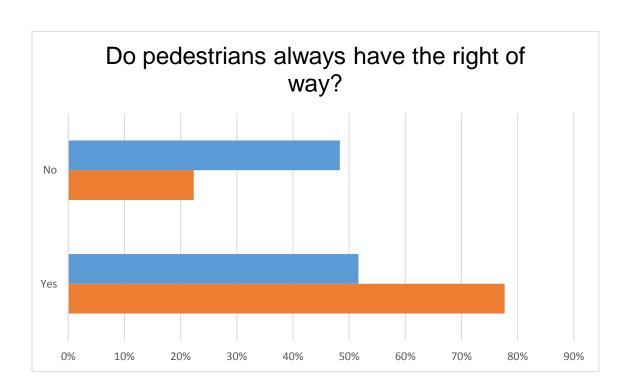

### **Pre-Campaign Community Awareness Survey**

To gauge the potential impact of the campaign, a community awareness survey was conducted in advance of the campaign kick-off. Due to COVID concerns, the survey was conducted online only. The survey was promoted via social media.

# \*Blue Indicates Pre Campaign

\*Orange Indicates Post Campaign