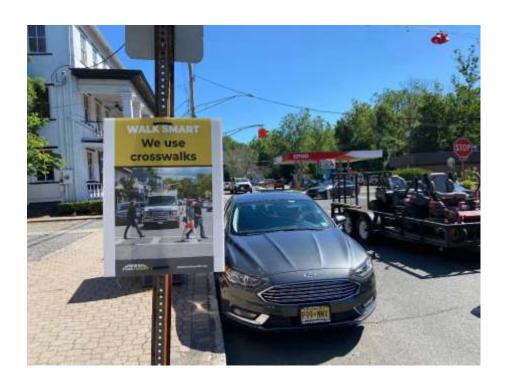

# **Street Signs**

Street signs were placed along Bridge Street and Harrison Street. The green, "We Stop for People", signs were placed at high visibility locations.

Yellow, "We Use crosswalks" signs were positioned in high foot traffic locations primarily in the downtown.

A total of twenty four (24) signs were installed throughout the borough.