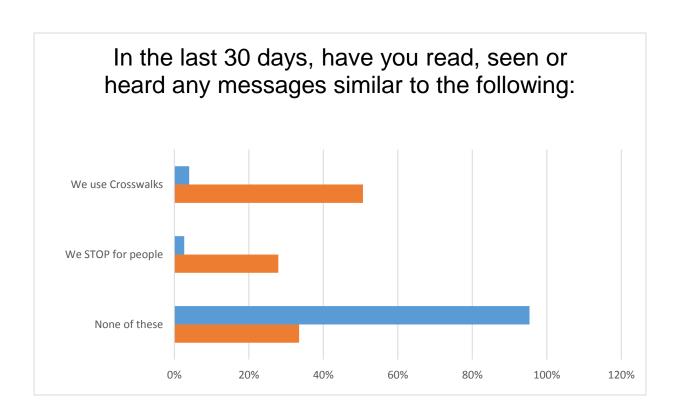

The Frenchtown Street Smart NJ campaign focused primarily on crosswalk laws (pedestrian using crosswalks and motorist stopping for pedestrian in crosswalks), which had been identified as an ongoing safety concern and priority for the Frenchtown Borough Police and Borough Council.

# \*Blue Indicates Pre Campaign

\*Orange Indicates Post Campaign