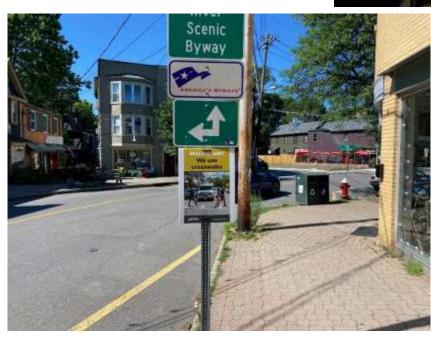

# **Street Signs**

Street signs were placed along Bridge Street and Harrison Street. The green, "We Stop for People", signs were placed at high visibility locations.

Yellow, "We Use crosswalks" signs were positioned in high foot traffic locations primarily in the downtown.

A total of twenty four (24) signs were installed throughout the borough.