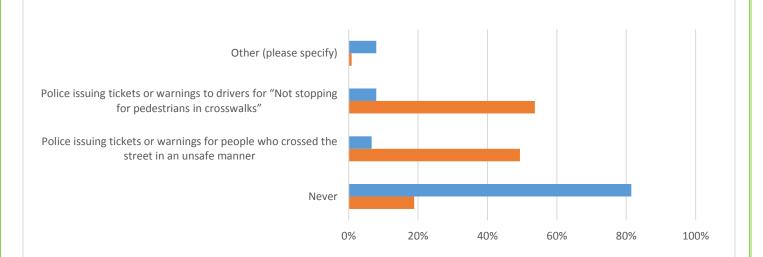

nd Kingwood Avenue              |              |                   |               |                   |                      |
| Pedestrian Used Crosswalk                    | 66%          | 44%               | 69%           | 31%               | 3%                   |
| Ped Completed Crosswalk                      | 85%          | 15%               | 88%           | 12%               | 3%                   |
| Pedestrian waited for signal                 | NA           | NA                | NA            | NA                | NA                   |
| Motorist Stopped for Pedestrian in Crosswalk | 41%          | 59%               | 57%           | 43%               | 16<br>%              |

# \*Blue Indicates Pre Campaign

\*Orange Indicates Post Campaign













































# Conclusion

The Frenchtown Street Smart NJ Campaign was a successful collaborative effort between goHunterdon and Frenchtown Borough Police Department.

The campaign also resulted in an increased awareness of the Street Smart NJ message and emphasis on pedestrian safety throughout the community. goHunterdon's education and outreach programs will continue to be available to Frenchtown Borough.