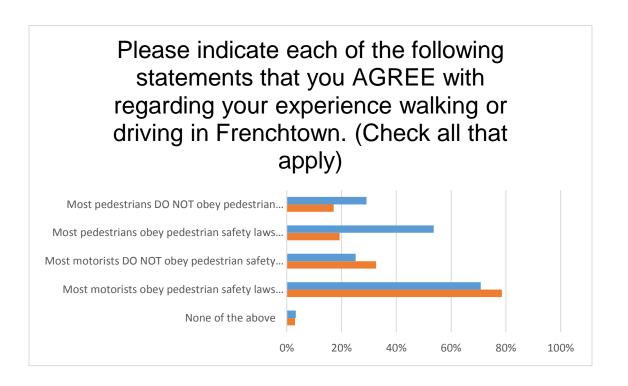

### **Pre-Campaign Community Awareness Survey**

To gauge the potential impact of the campaign, a community awareness survey was conducted in advance of the campaign kick-off. Due to COVID concerns, the survey was conducted online only. The survey was promoted via social media.

# \*Blue Indicates Pre Campaign

\*Orange Indicates Post Campaign