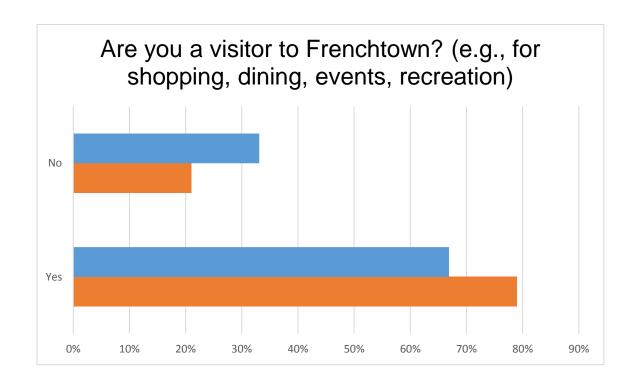

### **Pre-Campaign Community Awareness Survey**

To gauge the potential impact of the campaign, a community awareness survey was conducted in advance of the campaign kick-off. Due to COVID concerns, the survey was conducted online only. The survey was promoted via social media.

# \*Blue Indicates Pre Campaign

\*Orange Indicates Post Campaign