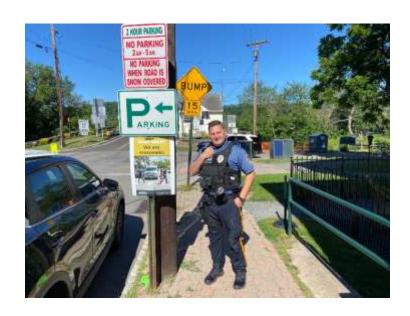

# **Street Signs**

Street signs were placed along Bridge Street and Harrison Street. The green, "We Stop for People", signs were placed at high visibility locations.

Yellow, "We Use crosswalks" signs were positioned in high foot traffic locations primarily in the downtown.

A total of twenty four (24) signs were installed throughout the borough.

### **Enforcement (Warnings)**

The Frenchtown Police Department determined that warning tickets would be the primary form of enforcement during the Street Smart Campaign. Frenchtown Police provided education/enforcement in Frenchtown Borough during July 5-18, 2021.

• 25 warning tickets were issued