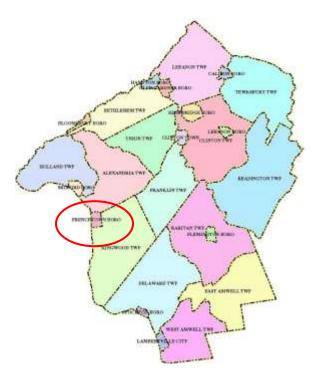

### **Project Area**

The Borough of Frenchtown is located along the banks of the Delaware River in Hunterdon County, New Jersey, across from Bucks County, Pennsylvania. It borders Alexandria and Kingwood Townships in New Jersey. Extending one mile along the Delaware River, Frenchtown is a popular destinations for river activities, recreational cycling, shopping, dining, and events. The Borough of Frenchtown is a compact, walkable community. It is 1.3 square miles, including 1.263 square miles of land and 0.098 square miles of water. Most of the borough's residential and commercial activity lies close to the river. The Borough population is 1,356 (2013 Census data). Frenchtown students in grades K-5 walk to school.

This campaign focused on Bridge Street, which is the main road of the downtown business district, and Harrison Street, a residential road leading to the downtown.