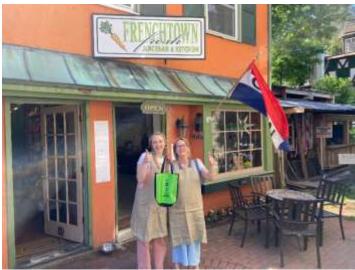

# **Tote Bags**

goHunterdon created re-usable tote bags with the Street Smart NJ logo and graphic of in-street "Stop for Pedestrian" sign to reinforce the campaign safety messaging. The tote bags were provided to Frenchtown businesses to distribute to customers or upon requests. More than 250 tote bags were distributed.