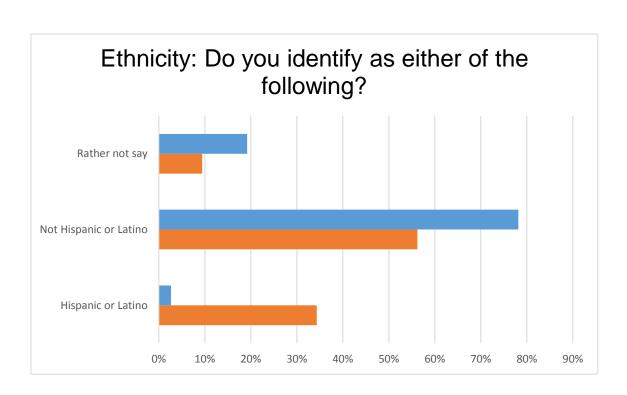

ood Avenue              |              |                   |               |                   |                      |
| Pedestrian Used Crosswalk                    | 66%          | 44%               | 69%           | 31%               | 3%                   |
| Ped Completed Crosswalk                      | 85%          | 15%               | 88%           | 12%               | 3%                   |
| Pedestrian waited for signal                 | NA           | NA                | NA            | NA                | NA                   |
| Motorist Stopped for Pedestrian in Crosswalk | 41%          | 59%               | 57%           | 43%               | 16<br>%              |

# \*Blue Indicates Pre Campaign

\*Orange Indicates Post Campaign













































# Conclusion

The Frenchtown Street Smart NJ Campaign was a successful collaborative effort between goHunterdon and Frenchtown Borough Police Department.

The campaign also resulted in an increased awareness of the Street Smart NJ message and emphasis on pedestrian safety throughout the community. goHunterdon's education and outreach programs will continue to be available to Frenchtown Borough.