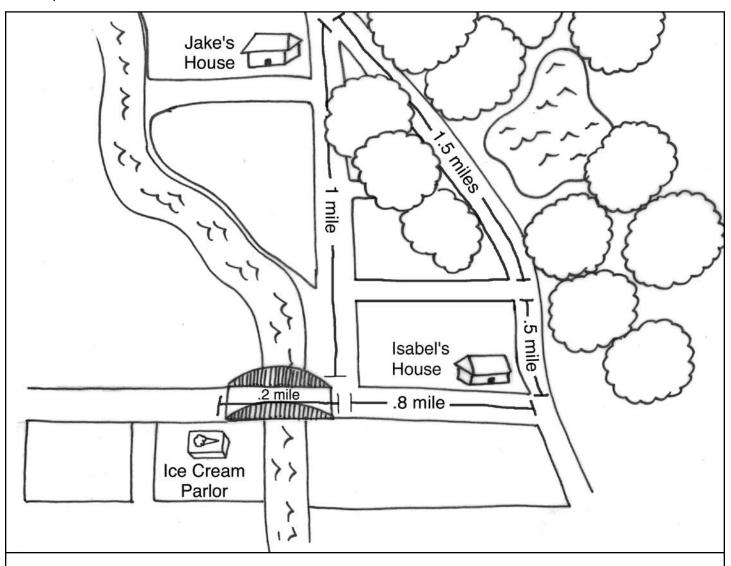

## ACTIVITY #2: CLOSEST ROUTE

Add the miles on each route, answer the questions and find out which is the shortest route to the ice cream parlor.

Jake and his parents are going to ride their bikes to get ice cream.

How far is Jake's house from Isabel's house if they take the route through the park \_\_\_\_\_\_ How far is Jake's house from the ice cream parlor if they take the route by the river \_\_\_\_\_\_ How far is Isabel's house from the ice cream parlor \_\_\_\_\_\_ Which is the shortest route to the ice cream parlor if Jake and his parents must stop to get Isabel first \_\_\_\_\_